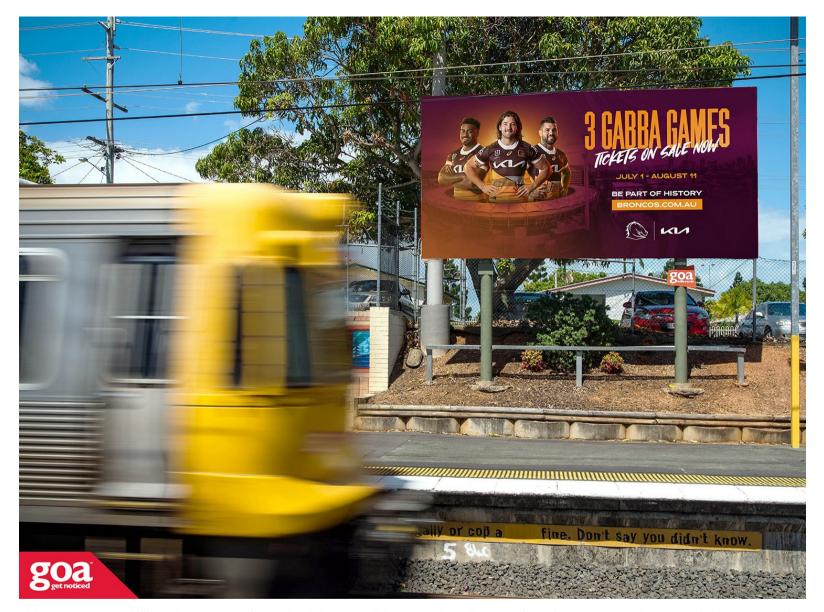

This CLASSIC 6x3 billboard at Bray Park Station is located right near Pine Rivers High and Strathpine Primary Schools. The station features a large Park 'n' Ride for commuters into the city. There is a small shopping centre and business areas just across the road and the area is surrounded by residential homes. Netrail billboards reach a time rich and entertainment poor audience, who on average wait 9 minutes for their train, with minimal competition for advertising messages on the platform.

## Bray Park Railway Station, Bray Park 4500 0002

Brisbane North

6.00m x 3.00m

Pocket Edge